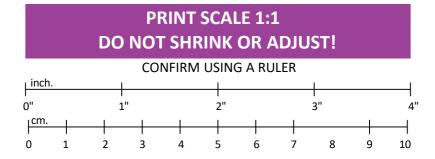

## T-IN2-REC1

- To prepare the template make sure you have the following items on hand -
  - Scissors / Pin or pointed tool
  - Ruler
  - Marker
  - Jigsaw
- Pre-requisites -
  - Confirm the product to be installed
  - Verify all dimensions to ensure that this print is 1:1 scale
- 1. Preparing the cut-out -
  - A. Option #A Pierce the corners of the rectangle to mark a hole in the surface
  - B. Option #B Use a pair of scissors, Remove the colored surface cut-out area in the figure below
- 2. Mark the position on the furniture using the ruler and marker
- 3. Double check dimensions and position
- 4. Cut-out the opening