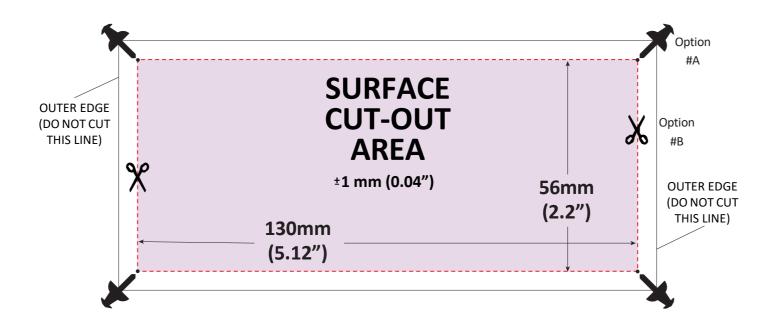

## T-IN2-REC1

- To prepare the template make sure you have the following items on hand -
  - Scissors / Pin or pointed tool
  - Ruler
  - Marker
  - Jigsaw
- Pre-requisites -
  - Confirm the product to be installed
  - Verify all dimensions to ensure that this print is 1:1 scale
- 1. Preparing the cut-out -
  - A. Option #A Pierce the corners of the rectangle to mark a hole in the surface
  - B. Option #B Use a pair of scissors, Remove the colored surface cut-out area in the figure below
- 2. Mark the position on the furniture using the ruler and marker
- 3. Double check dimensions and position
- 4. Cut-out the opening