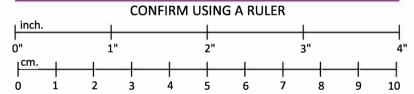

## **Cut-out Template for Kramer**

# T-IN6-REC1

To prepare the template make sure you have the following items on hand -

Scissors / Pin or pointed tool

Ruler

Marker

**Jigsaw** 

#### Pre-requisites -

Confirm the product to be installed Verify all dimensions to ensure that this print is 1:1 scale

#### Preparing the cut-out -

Option #A - Pierce the corners of the rectangle to mark a hole in the surface Option #B - Use a pair of scissors, Remove the colored surface cut-out area in the figure below

Mark the position on the furniture using the ruler and marker Double check dimentions and position Cut-out the opening

### **PRINT SCALE 1:1** DO NOT SHRINK OR ADJUST!



THIS LINE)