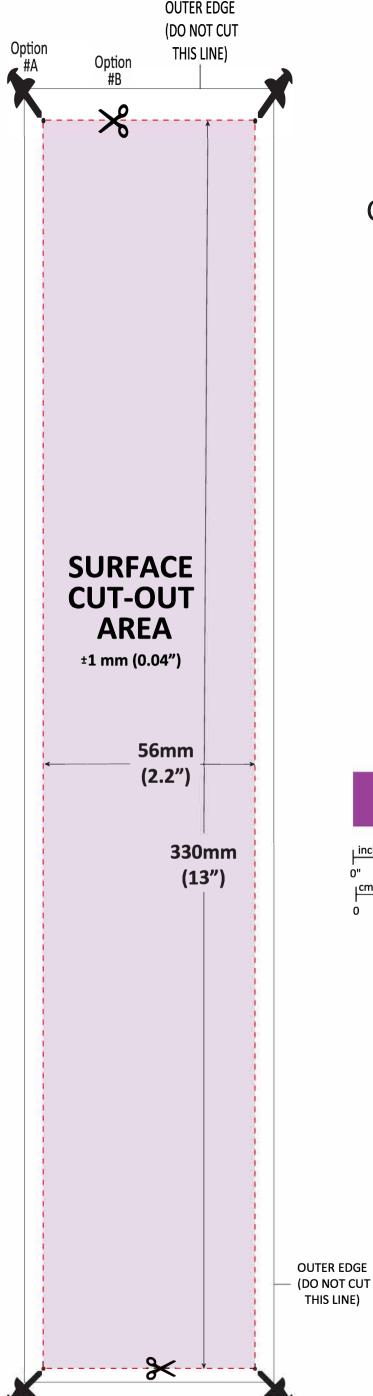

## **Cut-out Template for Kramer**

# T-IN6-REC1

To prepare the template make sure you have the following items on hand -

Scissors / Pin or pointed tool

Ruler

Marker

**Jigsaw** 

#### Pre-requisites -

Confirm the product to be installed Verify all dimensions to ensure that this print is 1:1 scale

#### Preparing the cut-out -

Option #A - Pierce the corners of the rectangle to mark a hole in the surface Option #B - Use a pair of scissors, Remove the colored surface cut-out area in the figure below

Mark the position on the furniture using the ruler and marker Double check dimentions and position Cut-out the opening